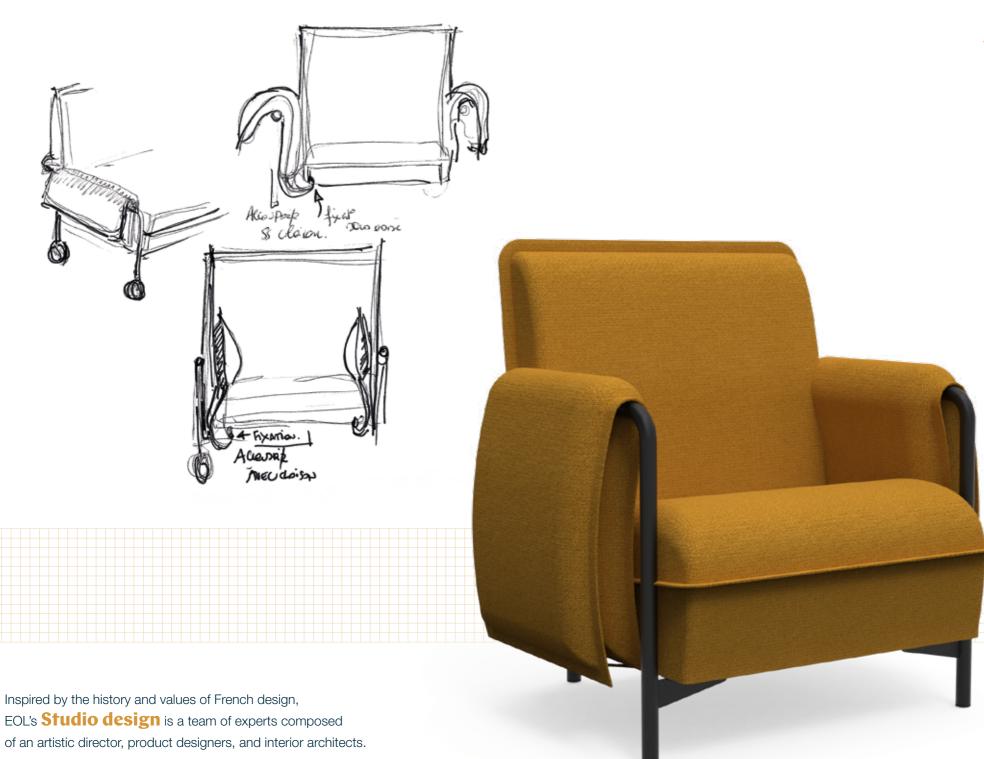

# Anouk

# **Created by the EOL design studio**

# « With ANOUK we wanted to create a soft, enveloping chair as a comfortable seating solution for workspaces. »

The new ANOUK range features darts, stitching and piping inspired by clothing design.

Designed by our own creative team and produced at our factory in Normandy, France, the range perfectly illustrates EOL's expertise.

> Pauline Codron Art director EOL

> > | 7

#### Their mission?

- > Conceive, design, and create EOL products
- Advise you in your space planning project: listening, analyzing, creating 2D or 3D plans
- > Actively monitor trends to create a space that reflects your style.