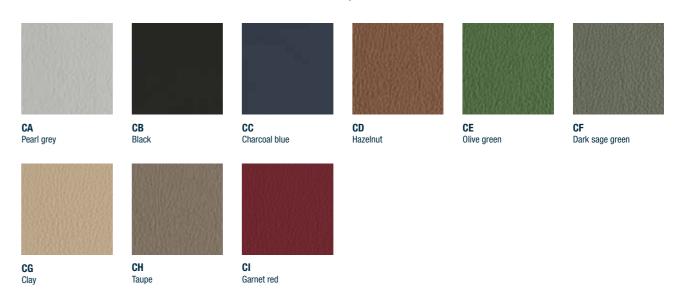

### Fabrics - Seat and backrest

Chili - Cat. B - 100% flame-retardant post-consumer recycled polyester FR (FR: Fire retardant - Inside fibres)

Step - Cat. B - 100% Trevira® CS

## Fabrics - Seat and backrest

Step mélange - Cat. B - 100% Trevira® CS

Secret - Cat. C - 76% PVC - 22% PES - 2% PU - Antibacterial protection

## Fabrics - Seat and backrest

Fenice - Cat. D - 75% wool 25% PA

**DJ** Mottled rust red