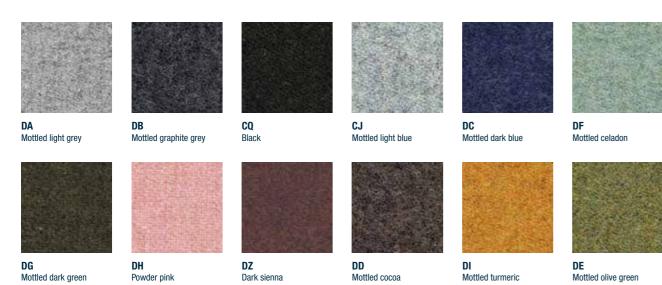

### Fabrics - Seat and backrest

Chili - Cat. B - 100% flame-retardant post-consumer recycled polyester FR (FR: Fire retardant - Inside fibres)

Step - Cat. B - 100% Trevira® CS

## Fabrics - Seat and backrest

Step mélange - Cat. B - 100% Trevira® CS

Secret - Cat. C - 76% PVC - 22% PES - 2% PU - Antibacterial protection

## Fabrics - Seat and backrest

Fenice - Cat. D - 75% wool 25% PA

**DJ** Mottled rust red