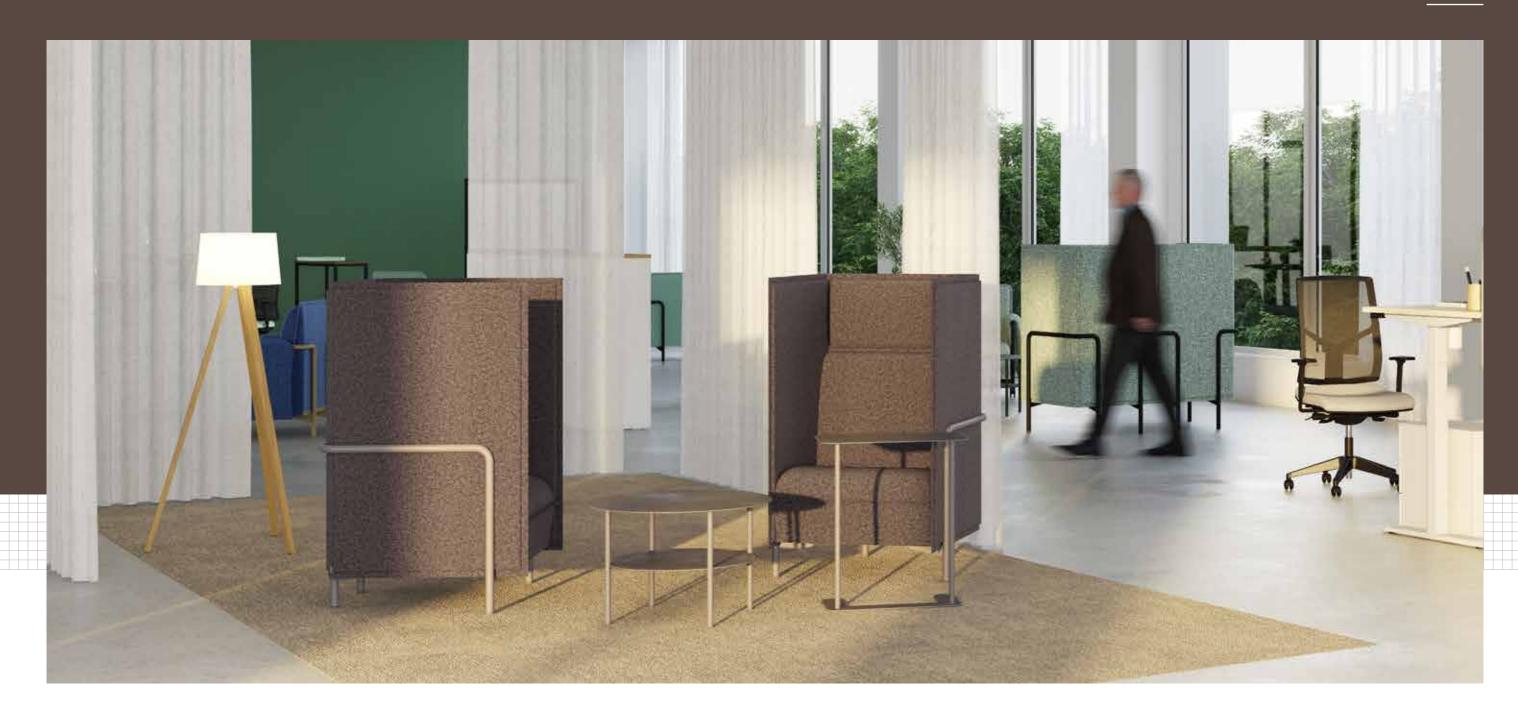

# **Quiet areas for focused work**

The ANOUK range is perfect for creating quiet areas in busy workspaces - ideal for focused work and informal meetings

ANOUK chairs ZELIE low table LUTZ 2 desk Metal pedestals