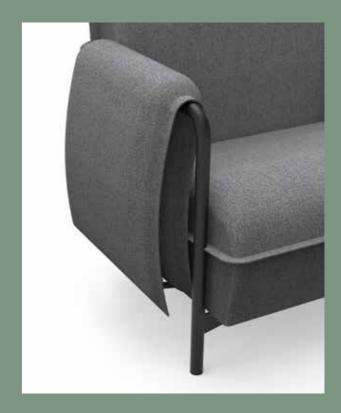

#### Soft lines

- > Rounded, enveloping shape
- > Piping trim to emphasise the soft lines of the seat and backrest
- > Visible metal structure for support and a smart look

#### Soft, enveloping seats

- Soft, generous seats (high-resilience foam, 35 kg/m³)
- Thick, soft armrests for even greater comfort (optional)