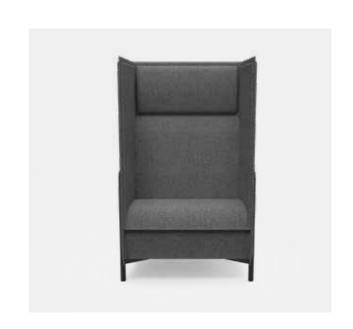

# The perfect blend of comfort and mobility

Inspired by the comfort of club chairs, our ANOUK chairs and sofas have a soft, enveloping design.

The seats have a steel base, and optional armrests and partitions can be added as required. The clever design makes this a versatile choice for reception areas, quiet zones, dining areas and informal meeting spaces.

To cater for agile workspaces, mobile versions with castors are also available.

More than just a seating solution, our ANOUK chairs and sofas shape and structure workspaces with style and elegance.

4