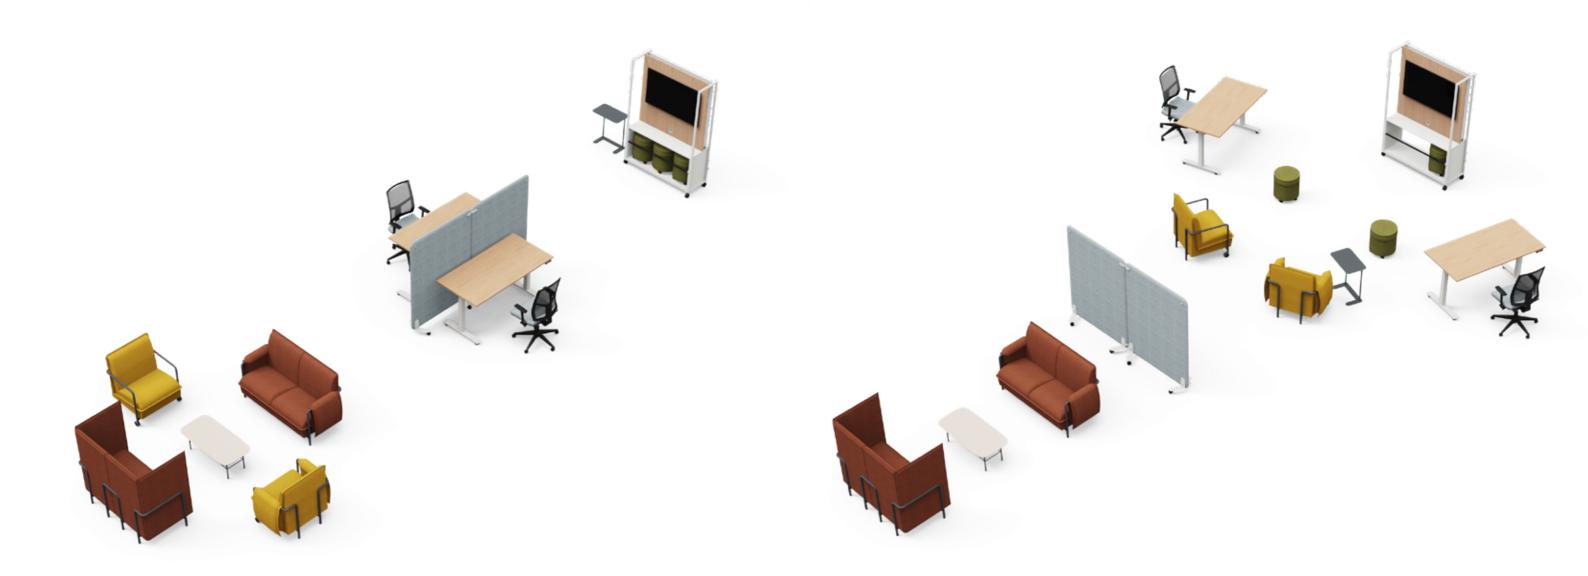

# **Space configuration**

#### Versatility

Thanks to the different seat heights (Lounge or Restaurant version) and options (partitions, armrests), the ANOUK chairs and sofas are ideal for reception areas, quiet zones, eating areas and informal spaces for breaks and meetings

# Wait/relax

Comfy, enveloping chairs and sofas for reception areas, lounges and informal meeting spaces

# **Brainstorm**

The mobile versions are perfect for agile, creative spaces.

Why not add a MARTIN mobile whiteboard/screen for presentations and video calls with staff working from home?

### **Focus**

With the optional partitions, ANOUK creates a quiet corner for focused work

#### Eat

Combine the sofas and chairs to create pleasant dining areas, with optional partitions for privacy