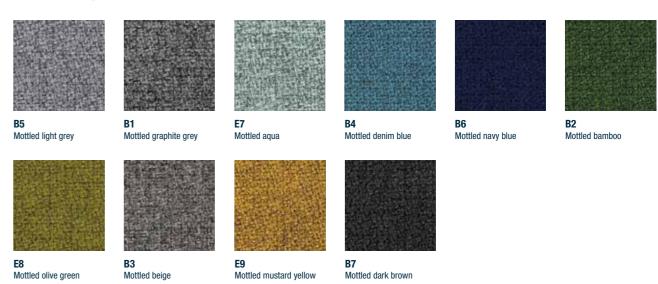

#### Customisable

With over 50 fabrics and 5 metal structure colours to choose from, there's something to suit every style

### Fabrics - Seat and backrest

Chili - Cat. B - 100% flame-retardant post-consumer recycled polyester FR (FR: Fire retardant - Inside fibres)

Step - Cat. B - 100% Trevira® CS

## Fabrics - Seat and backrest

Step mélange - Cat. B - 100% Trevira® CS

Secret - Cat. C - 76% PVC - 22% PES - 2% PU - Antibacterial protection

## Fabrics - Seat and backrest

Fenice - Cat. D - 75% wool 25% PA

**DJ** Mottled rust red