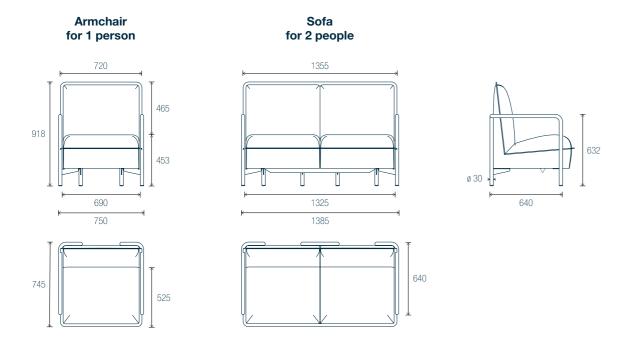

ainably managed forests (seat base)



| 14 |





# Wait/relax

Comfy, enveloping chairs and sofas for reception areas, lounges and informal meeting spaces



# **Brainstorm**

The mobile versions are perfect for agile, creative spaces.

Why not add a MARTIN mobile whiteboard/screen for presentations and video calls with staff working from home?



### **Focus**

With the optional partitions, ANOUK creates a quiet corner for focused work



#### Eat

Combine the sofas and chairs to create pleasant dining areas, with optional partitions for privacy





# Get creative with your space!





**Fixed legs** 

Castors at the front



**Piping trim**Seat and backrest



Curved lines
Seat and structure





Partitions with headrest







# Lounge version - Seat height 453 mm

### 4 fixed legs



#### 2 fixed legs + 2 castors



## Restaurant version - Seat height 517 mm

## 4 fixed legs



## Options

#### **Partitions** Armrests





### Fabrics - Seat and backrest

Chili - Cat. B - 100% flame-retardant post-consumer recycled polyester FR (FR: Fire retardant - Inside fibres)



Step - Cat. B - 100% Trevira® CS



## Fabrics - Seat and backrest

Step mélange - Cat. B - 100% Trevira® CS



Secret - Cat. C - 76% PVC - 22% PES - 2% PU - Antibacterial protection



## Fabrics - Seat and backrest

Fenice - Cat. D - 75% wool 25% PA





**DJ** Mottled rust red

# Metal - Structure / legs

## Smooth



**Z3** Brass

#### **Textured**







EUROPEAN
OFFICE
FURNITURE
MANUFACTURER

\* \* \* \* \* \*

#### **PARIS**

1 rue des Céréales - Bât 112 - 93200 **SAINT DENIS** - Tél : +33 (0)1 49