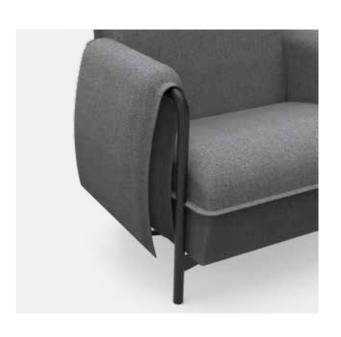

#### **Privacy**

> Partitions can be added to create private pods for quick meetings or focused work

### **Focus**

With the optional partitions, ANOUK creates a quiet corner for focused work

# Get creative with your space!

**Fixed legs** 

Castors at the front

**Piping trim**Seat and backrest

Curved lines
Seat and structure

Partitions with headrest