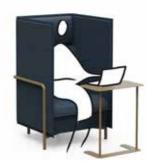

# The perfect blend of comfort and mobility

Inspired by the comfort of club chairs, our ANOUK chairs and sofas have a soft, enveloping design.

The seats have a steel base, and optional armrests and partitions can be added as required. The clever design makes this a versatile choice for reception areas, quiet zones, dining areas and informal meeting spaces.

To cater for agile workspaces, mobile versions with castors are also available.

More than just a seating solution, our ANOUK chairs and sofas shape and structure workspaces with style and elegance.

4

# **Quiet areas for focused work**

The ANOUK range is perfect for creating quiet areas in busy workspaces - ideal for focused work and informal meetings

ANOUK chairs ZELIE low table LUTZ 2 desk Metal pedestals