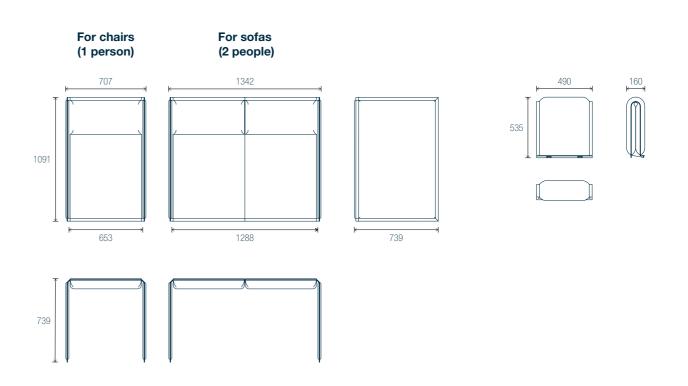

# **Space configuration**

#### Versatility

Thanks to the different seat heights (Lounge or Restaurant version) and options (partitions, armrests), the ANOUK chairs and sofas are ideal for reception areas, quiet zones, eating areas and informal spaces for breaks and meetings

#### **Privacy**

> Partitions can be added to create private pods for quick meetings or focused work

#### **Agility**

The mobile versions with castors (optional) are easy to move around