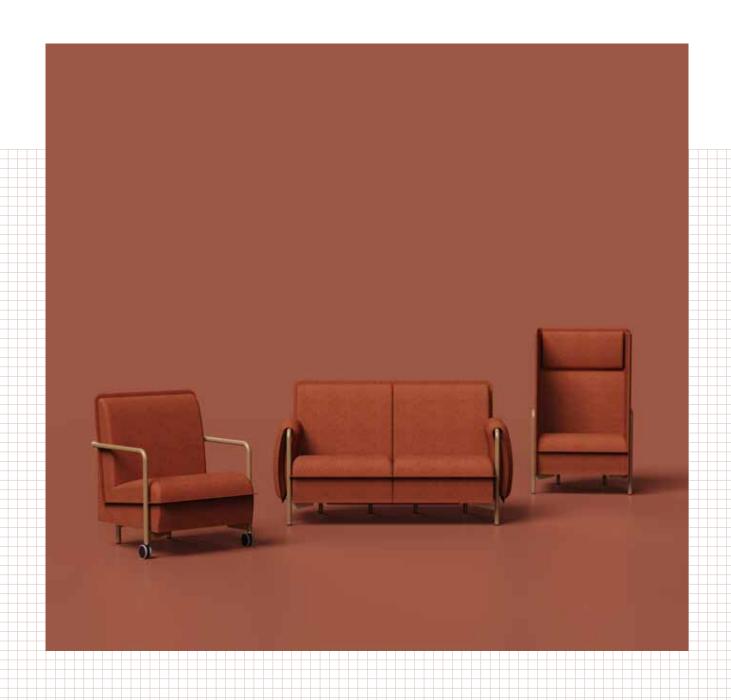

# The perfect blend of comfort and mobility

Inspired by the comfort of club chairs, our ANOUK chairs and sofas have a soft, enveloping design.

The seats have a steel base, and optional armrests and partitions can be added as required. The clever design makes this a versatile choice for reception areas, quiet zones, dining areas and informal meeting spaces.

To cater for agile workspaces, mobile versions with castors are also available.

More than just a seating solution, our ANOUK chairs and sofas shape and structure workspaces with style and elegance.

4