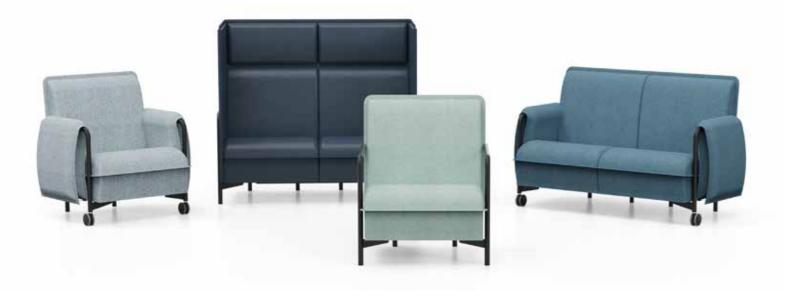

# The perfect blend of comfort and mobility

Inspired by the comfort of club chairs, our ANOUK chairs and sofas have a soft, enveloping design.

The seats have a steel base, and optional armrests and partitions can be added as required. The clever design makes this a versatile choice for reception areas, quiet zones, dining areas and informal meeting spaces.

To cater for agile workspaces, mobile versions with castors are also available.

More than just a seating solution, our ANOUK chairs and sofas shape and structure workspaces with style and elegance.

4

#### Versatility

Thanks to the different seat heights (Lounge or Restaurant version) and options (partitions, armrests), the ANOUK chairs and sofas are ideal for reception areas, quiet zones, eating areas and informal spaces for breaks and meetings

#### **Agility**

The mobile versions with castors (optional) are easy to move around