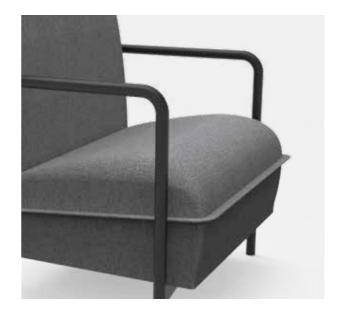

#### Soft, enveloping seats

- Soft, generous seats (high-resilience foam, 35 kg/m³)
- Thick, soft armrests for even greater comfort (optional)

#### **Partitions** Armrests