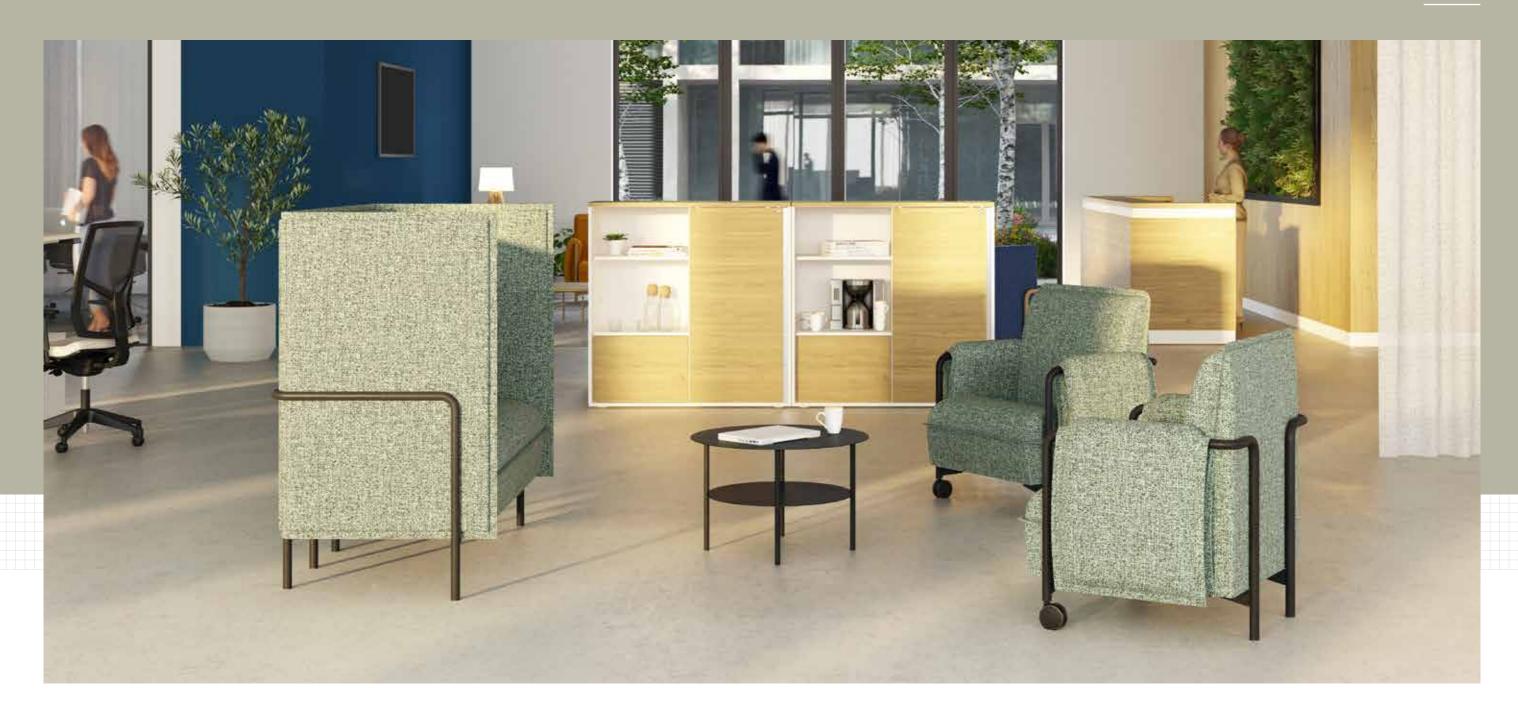

# **Spaces for breaks** and quick meetings

The chairs and sofas can be fitted with partitions to create relaxed meeting spaces

ANOUK chairs ZELIE low table GUEST reception counter GRETA storage