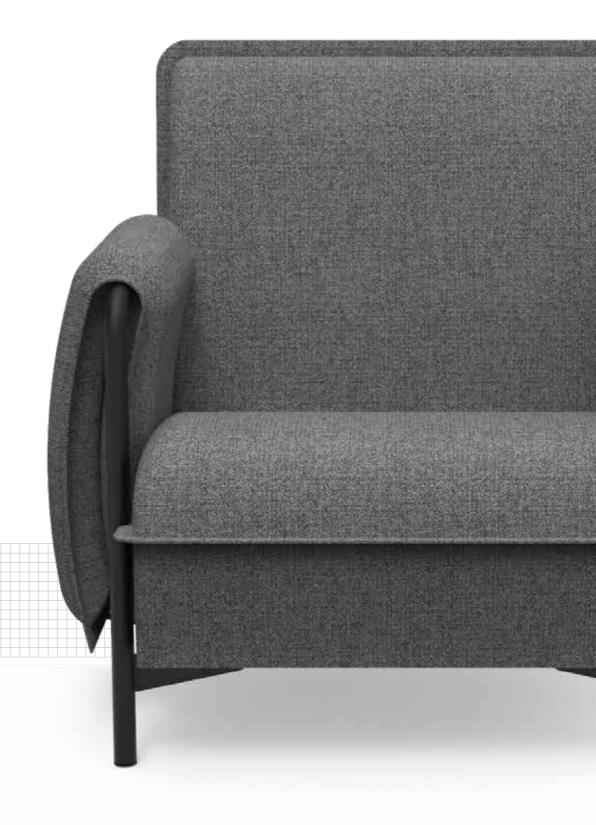

#### Soft lines

- > Rounded, enveloping shape
- > Piping trim to emphasise the soft lines of the seat and backrest
- > Visible metal structure for support and a smart look

# Get creative with your space!

**Fixed legs** 

Castors at the front

**Piping trim**Seat and backrest

Curved lines
Seat and structure

Partitions with headrest