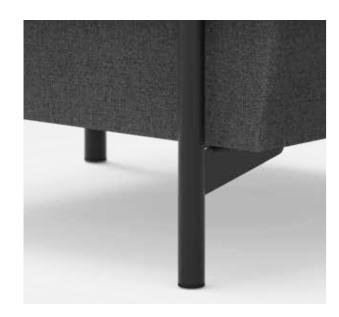

# Get creative with your space!

**Fixed legs** 

Castors at the front

**Piping trim**Seat and backrest

Curved lines
Seat and structure

Partitions with headrest

### 4 fixed legs

#### 2 fixed legs + 2 castors