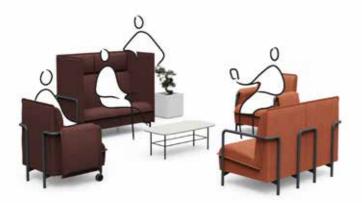

#### **Privacy**

> Partitions can be added to create private pods for quick meetings or focused work

### **Focus**

With the optional partitions, ANOUK creates a quiet corner for focused work