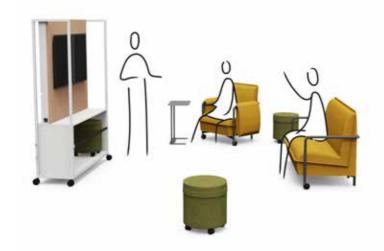

# **Brainstorm**

The mobile versions are perfect for agile, creative spaces.

Why not add a MARTIN mobile whiteboard/screen for presentations and video calls with staff working from home?