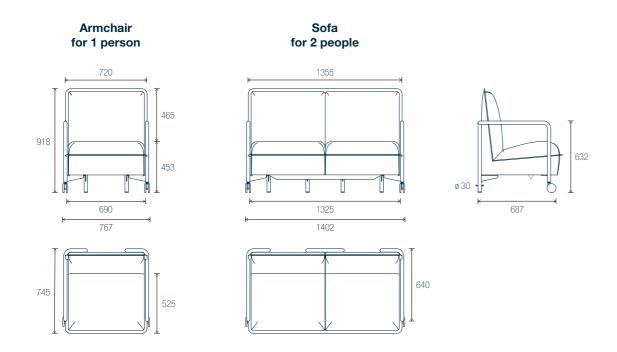

e)



| 14 |





# Wait/relax

Comfy, enveloping chairs and sofas for reception areas, lounges and informal meeting spaces



# **Brainstorm**

The mobile versions are perfect for agile, creative spaces.

Why not add a MARTIN mobile whiteboard/screen for presentations and video calls with staff working from home?



### **Focus**

With the optional partitions, ANOUK creates a quiet corner for focused work



#### Eat

Combine the sofas and chairs to create pleasant dining areas, with optional partitions for privacy





# Get creative with your space!





**Fixed legs** 

Castors at the front



**Piping trim**Seat and backrest



Curved lines
Seat and structure





Partitions with headrest







# Lounge version - Seat height 453 mm

### 4 fixed legs



#### 2 fixed legs + 2 castors



## Restaurant version - Seat height 517 mm

## 4 fixed legs



## Options

#### **Partitions** Armrests





### Fabrics - Seat and backrest

Chili - Cat. B - 100% flame-retardant post-consumer recycled polyester FR (FR: Fire retardant - Inside fibres)



Step - Cat. B - 100% Trevira® CS



## Fabrics - Seat and backrest

Step mélange - Cat. B - 100% Trevira® CS



Secret - Cat. C - 76% PVC - 22% PES - 2% PU - Antibacterial protection



## Fabrics - Seat and backrest

Fenice - Cat. D - 75% wool 25% PA





**DJ** Mottled rust red

# Metal - Structure / legs

## Smooth



**Z3** Brass

#### **Textured**







EUROPEAN
OFFICE
FURNITURE
MANUFACTURER

\* \* \* \* \* \*

#### **PARIS**

1 rue des Céréales - Bât 112 - 93200 **SAINT DENIS** - Tél : +33 (0)1 49 35 60 00

#### **NIEUWEGEIN**

S