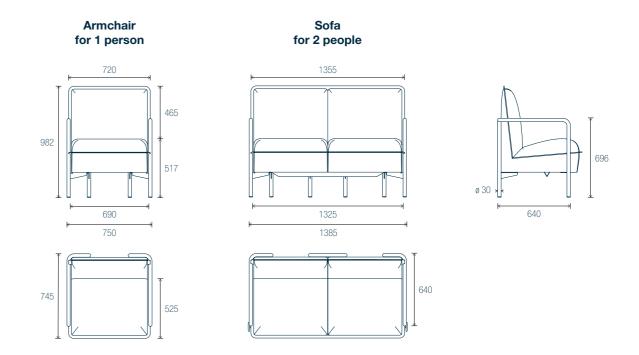

fas for reception areas, lounges and informal meeting spaces



# **Brainstorm**

The mobile versions are perfect for agile, creative spaces.

Why not add a MARTIN mobile whiteboard/screen for presentations and video calls with staff working from home?



### **Focus**

With the optional partitions, ANOUK creates a quiet corner for focused work



#### Eat

Combine the sofas and chairs to create pleasant dining areas, with optional partitions for privacy





# Get creative with your space!





**Fixed legs** 

Castors at the front



**Piping trim**Seat and backrest



Curved lines
Seat and structure





Partitions with headrest







# Lounge version - Seat height 453 mm

### 4 fixed legs



#### 2 fixed legs + 2 castors



## Restaurant version - Seat height 517 mm

## 4 fixed legs



## Options

#### **Partitions** Armrests





### Fabrics - Seat and backrest

Chili - Cat. B - 100% flame-retardant post-consumer recycled polyester FR (FR: Fire retardant - Inside fibres)



Step - Cat. B - 100% Trevira® CS



## Fabrics - Seat and backrest

Step mélange - Cat. B - 100% Trevira® CS



Secret - Cat. C - 76% PVC - 22% PES - 2% PU - Antibacterial protection



## Fabrics - Seat and backrest

Fenice - Cat. D - 75% wool 25% PA





**DJ** Mottled rust red

# Metal - Structure / legs

## Smooth



**Z3** Brass

#### **Textured**







EUROPEAN
OFFICE
FURNITURE
MANUFACTURER

\* \* \* \* \* \*

#### **PARIS**

1 rue des Céréales - Bât 112 - 93200 **SAINT DENIS** - Tél : +33 (0)1 49 35 60 00

#### **NIEUWEGEIN**

Symfonielaan 1 3438 EW Nieuwegein, Nederland - Tel: +31 (0)6 823