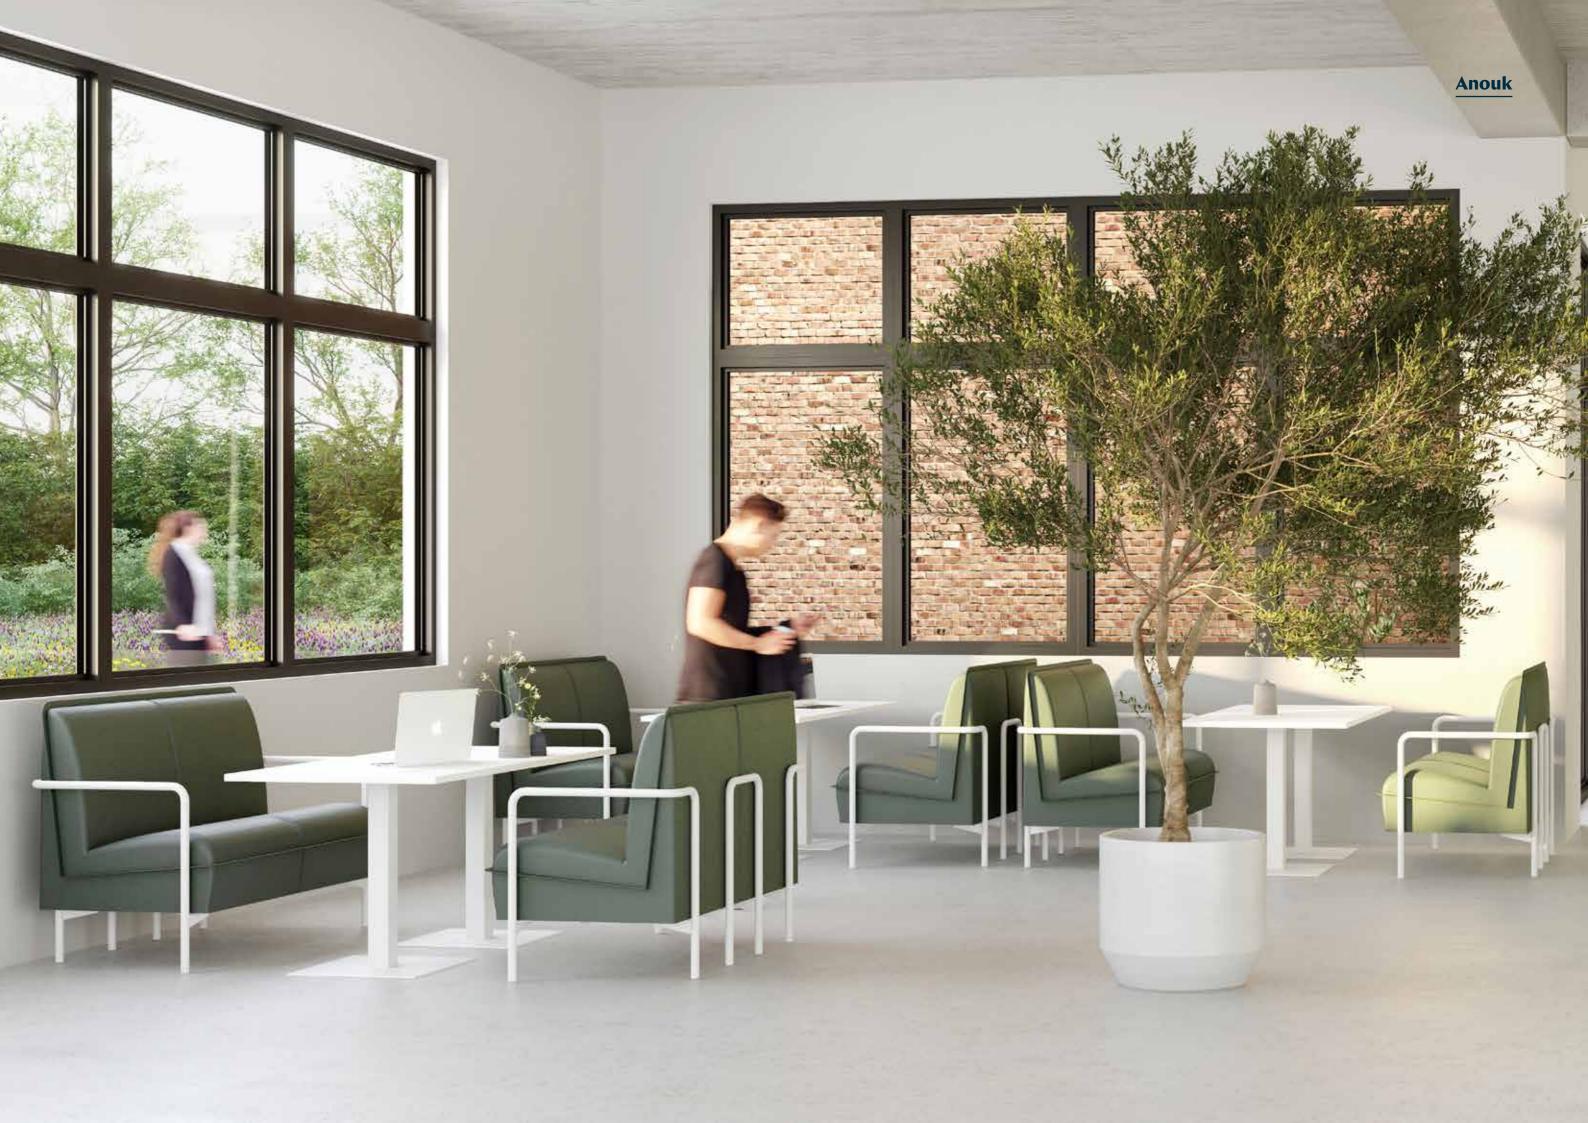

# **Comfort and elegance for workspaces**

Create welcoming, comfortable reception areas

ANOUK chairs
ZELIE low tables
GUEST reception counter
GRETA storage
CL05 floor lamps

| 9

# **Spaces for breaks** and quick meetings

The chairs and sofas can be fitted with partitions to create relaxed meeting spaces

ANOUK chairs ZELIE low table GUEST reception counter GRETA storage

# **Quiet areas for focused work**

The ANOUK range is perfect for creating quiet areas in busy workspaces - ideal for focused work and informal meetings

ANOUK chairs ZELIE low table LUTZ 2 desk Metal pedestals