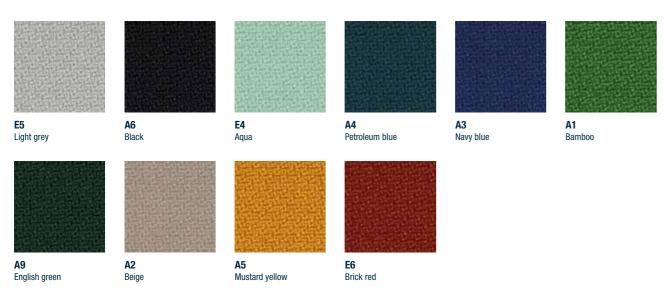

#### Customisable

With over 50 fabrics and 5 metal structure colours to choose from, there's something to suit every style

### Fabrics - Seat and backrest

Chili - Cat. B - 100% flame-retardant post-consumer recycled polyester FR (FR: Fire retardant - Inside fibres)

Step - Cat. B - 100% Trevira® CS

## Fabrics - Seat and backrest

Step mélange - Cat. B - 100% Trevira® CS

Secret - Cat. C - 76% PVC - 22% PES - 2% PU - Antibacterial protection

## Fabrics - Seat and backrest

Fenice - Cat. D - 75% wool 25% PA

**DJ** Mottled rust red