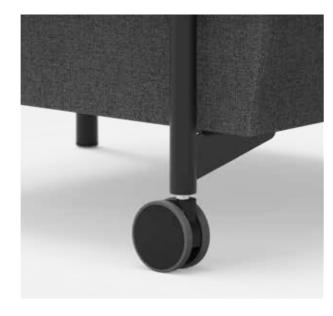

To cater for agile workspaces, mobile versions with castors are also available.

More than just a seating solution, our ANOUK chairs and sofas shape and structure workspaces with style and elegance.

4

#### **Agility**

The mobile versions with castors (optional) are easy to move around