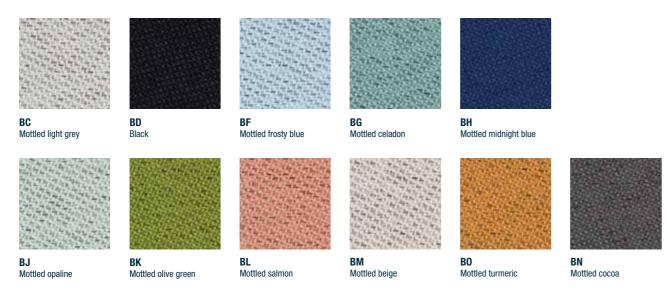

#### Customisable

With over 50 fabrics and 5 metal structure colours to choose from, there's something to suit every style

### Fabrics - Seat and backrest

Chili - Cat. B - 100% flame-retardant post-consumer recycled polyester FR (FR: Fire retardant - Inside fibres)

Step - Cat. B - 100% Trevira® CS

## Fabrics - Seat and backrest

Step mélange - Cat. B - 100% Trevira® CS

Secret - Cat. C - 76% PVC - 22% PES - 2% PU - Antibacterial protection

## Fabrics - Seat and backrest

Fenice - Cat. D - 75% wool 25% PA

**DJ** Mottled rust red