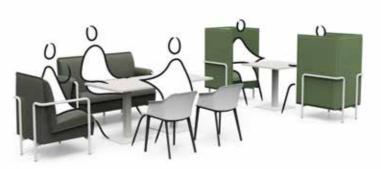

# **Spaces for breaks** and quick meetings

The chairs and sofas can be fitted with partitions to create relaxed meeting spaces

ANOUK chairs ZELIE low table GUEST reception counter GRETA storage

#### **Privacy**

> Partitions can be added to create private pods for quick meetings or focused work

### **Focus**

With the optional partitions, ANOUK creates a quiet corner for focused work